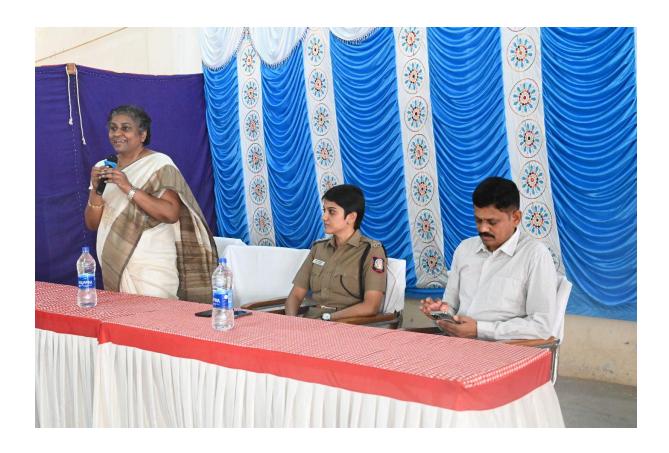

# Organised Cancer Screening program for women police of Tirunelveli in March 2023

Tirunelveli